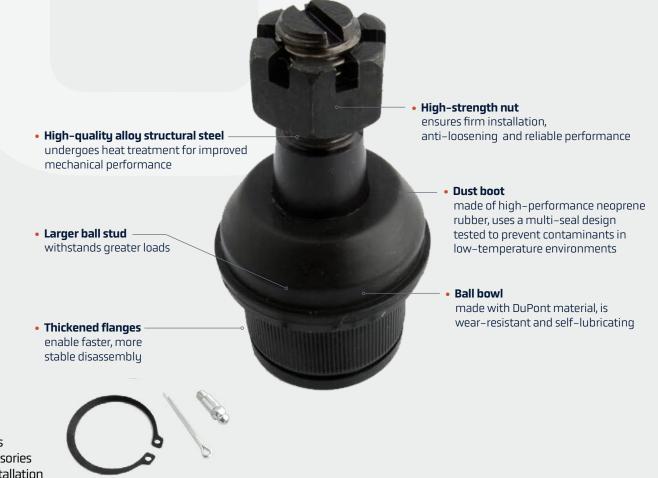

## Ideal for light to medium vehicles

bproauto<sup>®</sup> metal-to-plastic ball joints are a high-quality, cost-saving part alternative that covers most makes and models. They're precision machined to ensure accuracy, smooth finish, low friction and more wear resistance. Plus, bproauto metal-to-plastic ball joints are backed by up to a 2-year warranty\* so you can recommend them to your customers and install them with confidence.

## Durable coating provides excellent corrosion protection

This kit contains complete accessories required for installation and can be quickly disassembled.

Partner with bproauto parts to provide your customers with maximum performance and a better driving experience.